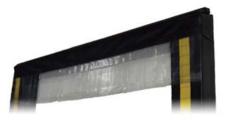

#### **VELCRO SPLIT**

A velcro split between the side pads allows the centre section of the curtain to be adjusted even after the truck has docked.

### HALF FOAM FACE VELCRO SPLIT

The top half of the curtain has a 4" thick fixed foam pad while the bottom of the curtain has a velcro split.

### **FULL FOAM FACE VELCRO SPLIT**

This unit comes with a 4" thick full foam face pad for a tighter seal. A velcro split allows the bottom portion of the curtain to be raised and lowered accordingly.

8" FXPOSURE