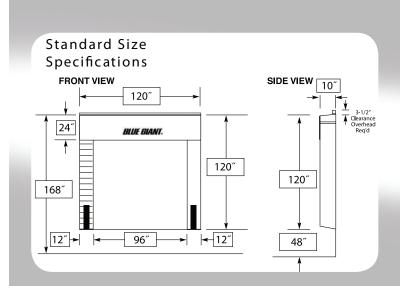

Generally designed to suit 8' wide x 10' high openings.

This unit is used to seal higher door openings. A top header curtain is supplied with a rope & pulley system that can be raised and lowered to suit a variety of truck heights.