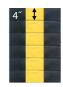

# Wear Flaps Provide Extra Protection

To maximize long term performance of your dock seal, overlapping flaps are applied at the corners of the head curtain (for velcro split style only) and the full height of the side pads. The wear flaps will absorb the abrasion that occurs at high wear areas. Wear flaps are available with 4", 6" or 8" exposure. Available in a wide range of fabrics & colours.