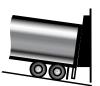

Generally designed to suit 8' wide x 10' high openings.

This unit is used to seal higher door openings. A top header curtain is supplied with a rope & pulley system that can be raised and lowered to suit a variety of truck heights.