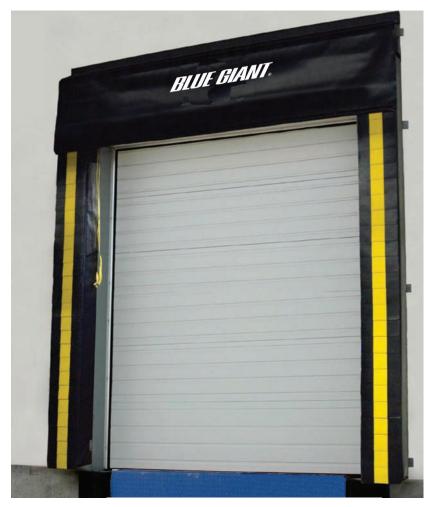

## Benefits

- SAVE hundreds of dollars in reduced energy costs
- IMPROVE working conditions & by keeping dust, dirt, debris insects out
- PROTECT product & personnel from harsh weather conditions
- INCREASE PRODUCTIVITY by providing a safe & comfortable working environment
- DURABLE range of Hi-Performance fabrics to choose from
- **■**CUSTOM sizes available

Two foam side pads seal the gap between the building wall and the truck.

With one of the largest selections and colours of fabrics available, Blue Giant can offer the ideal solution for your unique loading dock requirements.